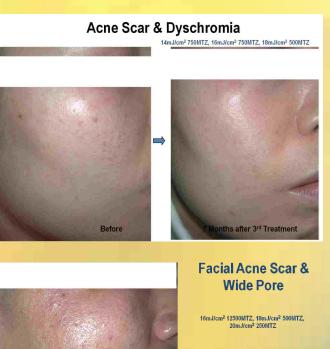

#### Facial Acne Scar & Wide Pore

16mJ/cm<sup>2</sup> 12500MTZ, 16mJ/cm<sup>2</sup> 500MTZ, 20mJ/cm<sup>2</sup> 250MTZ

Acne scar (Rolling scar)

16mJ/cm2 500MTZ 14mJ/cm2 750MTZ

1: Before
2: After 2 treatments