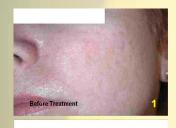

#### **Precaution** measure

After the treatment, direct exposure to sunlight should be avoided. The treatment cannot be performed on open wounds and burns.

POST ACNE SCARRING BEFORE TREATMENT

POST ACNE SCARRING