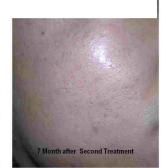

#### Facial Acne Scar & Wide Pore

16mJ/cm<sup>2</sup> 12500MTZ, 16mJ/cm<sup>2</sup> 500MTZ, 20mJ/cm<sup>2</sup> 250MTZ

Acne scar (Rolling scar)

16mJ/cm2 500MTZ 14mJ/cm2 750MTZ

1: Before
2: After 2 treatments