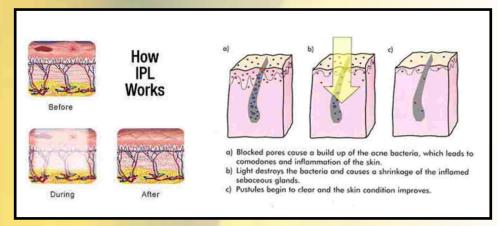

How does the hair removal system work? The IPL (Intense Pulsed Light Therapy) hair removal procedure produces a high intensity flash of filtered light from the applicator head, which has been placed in contact with the skin. The energy from the light source is absorbed by the pigment melanin, which is the chromophore, which gives hair its colour. The hair rapidly absorbs this filtered light and transfers it to the surrounding cells that in turn are converted into heat raising them to a temperature of 70 degree Centigrade or more. The heating denatures the cells making them incapable of producing further hair growth. How IPL Works?

#### **Treatment Theory**

IPL INTENSE PULSED LIGHT is a method of hair removal from the body. It involves the use of a specially constructed xenon flash lamp and focusing optics. IPL is generally advertised as "permanent hair reduction" as opposed to "permanent hair removal". It also used for the treatment of the skin in a process known as photorejuvenation.