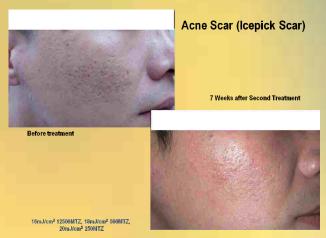

#### **Precaution** measure

After the treatment, direct exposure to sunlight should be avoided. The treatment cannot be performed on open wounds and burns.

POST ACNE SCARRING BEFORE TREATMENT

POST ACNE SCARRING