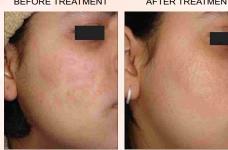

### SPECIAL TREATMENT FOR WHITENING THE FACE

Perfectly Safe No Side Effects Highly Effective

Whitening And Rejuvenating Facial

- Whitens the skin
- Reduces pigmentation
- Diminishes brown spots
- Reduces uneven skin texture
- Initiates skin rejuvenation