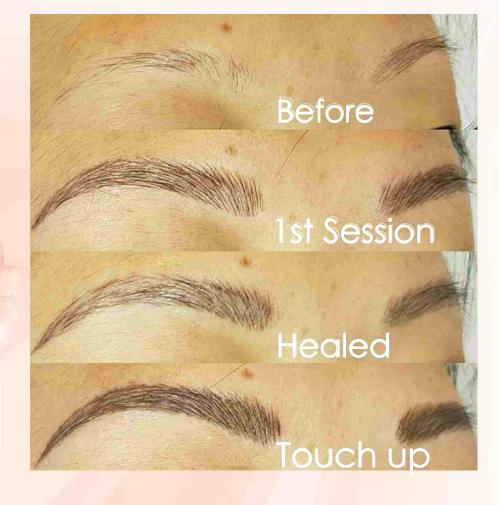

# 3D BROW EMBROIDERY

A very natural brow is achieved

Eyebrow embroidery is a semi-permanent make up which can last up to 2 years

Natural eyebrow reconstruction technique without using a machine

People who have over-plucked, waxed or have gaps or scars where hair will not grow back can benefit from this procedure