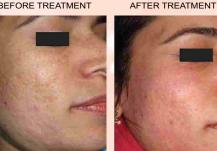

#### **Precaution** measure

After the treatment, direct exposure to sunlight should be avoided. The treatment cannot be performed on open wounds and burns.

POST ACNE SCARRING BEFORE TREATMENT

POST ACNE SCARRING