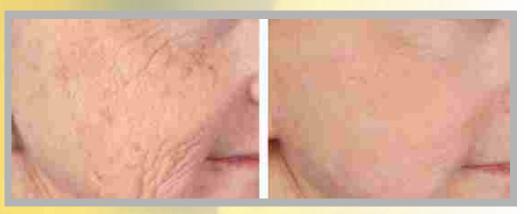

#### DERMAPEN MICRO NEEDLE SKIN THERAPY

Dermapen micro needle therapy is very efficient neurosurgical method for wrinkle and scar reduction, almost without any counter indications and complications. It is designed to rejuvenate the skin naturally counting on the natural potential of the skin to regenerate after injury. We use micro needle treatments to enforce the skin to regenerate and enhance its own production of collagen, thus achieving the refreshed look.

#### **Effects**

- Instead of peeling the scars or large pore areas, FIRE-XEL rejuvenates the skin giving. excellent results for skin resurfacing.
- The conventional laser treatment can achieve significant facial rejuvenation including wrinkle removal and skin tightening effects but has several limitations including a prolonged and difficult recovery period, pain during the treatment and the potential for the occurrence of complications.
- With FIRE-XEL which has overcome the limitations recovery time is much shortened and scars are minimized thus patients can resume normal activities immediately following the treatment. A single treatment can be effective in revitalizing the skin cells ensuring tightened and smooth skin surface.
- FIRE-XEL heats small columns of the deep skin layers to promote new collagen production and plump the skin and skin wrinkles. One can receive 1 to 3 times of treatment in 3 or 4 weeks and each treatment takes less than 15 minutes. One treatment Can achieve wrinkle removal, skin tightening and removal of pigment and photo aging skin changes.

BEFORE

AFTER