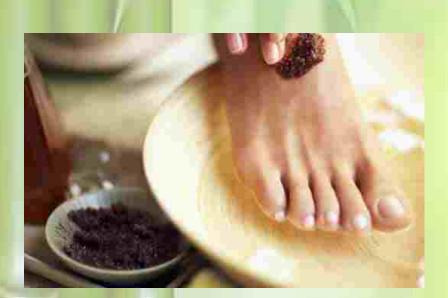

#### **FOOT MASSAGE**

**Duration**: 30 minutes

#### HONEY PURIFIER FOOT SCRUB

Honey is naturally antiseptic and a moisturizer. Gently massage to ease tension and soothing sea-salt scrub exfoliates and a honey masque that soothens skin.

With Pedicure (special): 80 minutes

Without Pedicure : 60 minutes

#### LEMON BLEACHING FOOT SCRUB

It nourishes and lightly bleach tired feet using lemon.

With Pedicure: 60 minutes