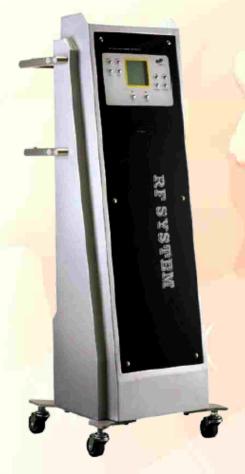

### Gen-X RF

#### **Specifications:**

RF whiten, tighten, delicate skin 6 working heads 0.3MHz&0.5MHz cool hammer reach 3-4 degree IC card control

#### **Technical Parameters:**

Operating Voltage: AC220V Output Frequency: 0.3MHz/0.5MHz

Power Consumption: ≤300W

Meas. Of Package: 50CM\* 47CM\*133CM

#### Radio Frequency Treatment

Radiofrequency treatment is a non-surgical means of "reshaping" the body and the face from beneath the superficial layer of the skin. This method uses sophisticated devices specifically designed to treat men and women's most common skin aging problems like wrinkles, excess fatty tissues, or cellulite.

#### What is Radio Frequency Treatment and how does it Work?

This type of Slimming procedures works by softening and burning the fat cells in the body in a faster fashion. It concentrates on the specific areas of the body thus you are able to reduce inches within a few hours after the procedure.

Heat is transmitted through a hand piece in a rapid uninterrupted circular movement into the skin's deep and shallow layers without harming the outer skin or causing burns.

When RF energy meets collagen the resulting resistance and heat causes the collagen to contract and tighten. This heat also stimulates the production and growth of new collagen fibers.