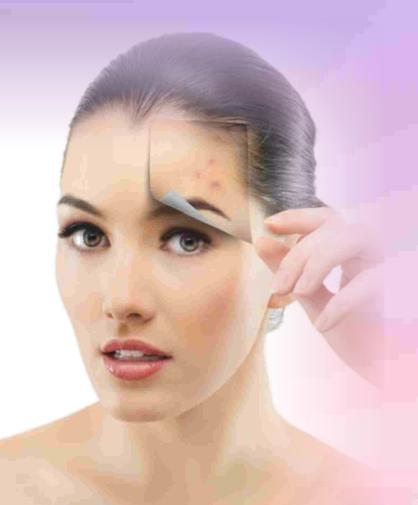

#### DERMAPEN MICRO NEEDLE SKIN THERAPY

Dermapen micro needle therapy is very efficient neurosurgical method for wrinkle and scar reduction, almost without any counter indications and complications. It is designed to rejuvenate the skin naturally counting on the natural potential of the skin to regenerate after injury. We use micro needle treatments to enforce the skin to regenerate and enhance its own production of collagen, thus achieving the refreshed look.

Dermapen is an electric hand piece with many needles on its tip, and these needles puncture the skin in precisely defined conditions, causing micro traumas which force the skin to regenerate by making new skin. The depth of the micro needles used during the treatment is defined for each part of the face, as well as the depth of the changes they treat. If the treatment is preventive, for stimulation of the skin and application of nutrients, the minimum length of the needles is used, the treatment is almost painless, often describes ad fine scratching. If we treat the deep wrinkles, we set up for the deeper puncture of the needles, so, sometimes it is necessary to do the treatment with the anesthetic cream.

Micro needles make vertical punctures and superficial damage to the skin. As in any other injury, the skin starts the mechanisms of skin regeneration. It happens by proliferation of collagen in fibroblasts. Whereas collagen fibers and capillaries take time to form, patience is recommended. For the first results of the treatment at least 3 weeks are needed, and growing of new young skin will take up to 2 years after the treatment.