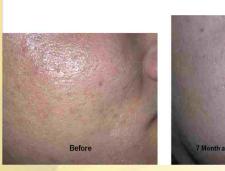

#### Facial Acne Scar & Wide Pore

16mJ/cm<sup>2</sup> 12500MTZ, 16mJ/cm<sup>2</sup> 500MTZ, 20mJ/cm<sup>2</sup> 250MTZ

Acne scar (Rolling scar)

16mJ/cm2 500MTZ 14mJ/cm2 750MTZ

1: Before
2: After 2 treatments