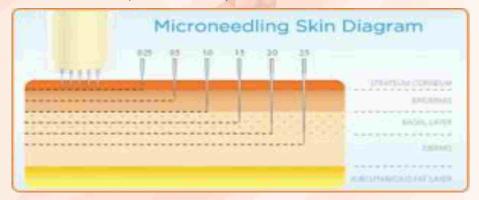

#### DERMAPEN MICRO NEEDLE SKIN THERAPY

Dermapen micro needle therapy is very efficient neurosurgical method for wrinkle and scar reduction, almost without any counter indications and complications. It is designed to rejuvenate the skin naturally counting on the natural potential of the skin to regenerate after injury. We use micro needle treatments to enforce the skin to regenerate and enhance its own production of collagen, thus achieving the refreshed look.

Dermapen is an electric hand piece with many needles on its tip, and these needles puncture the skin in precisely defined conditions, causing micro traumas which force the skin to regenerate by making new skin. The depth of the micro needles used during the treatment is defined for each part of the face, as well as the depth of the changes they treat. If the treatment is preventive, for stimulation of the skin and application of nutrients, the minimum length of the needles is used, the treatment is almost painless, often describes ad fine scratching. If we treat the deep wrinkles, we set up for the deeper puncture of the needles, so, sometimes it is necessary to do the treatment with the anesthetic cream.

Micro needles make vertical punctures and superficial damage to the skin. As in any other injury, the skin starts the mechanisms of skin regeneration. It happens by proliferation of collagen in fibroblasts. Whereas collagen fibers and capillaries take time to form, patience is recommended. For the first results of the treatment at least 3 weeks are needed, and growing of new young skin will take up to 2 years after the treatment.