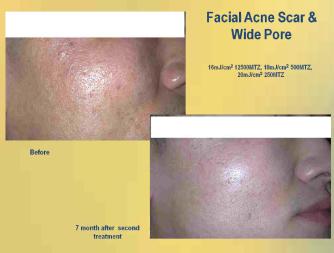

#### Facial Acne Scar & Wide Pore

16mJ/cm<sup>2</sup> 12500MTZ, 16mJ/cm<sup>2</sup> 500MTZ, 20mJ/cm<sup>2</sup> 250MTZ

Acne scar (Rolling scar)

16mJ/cm2 500MTZ 14mJ/cm2 750MTZ

1: Before
2: After 2 treatments