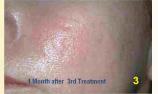

#### Facial Acne Scar & Wide Pore

16mJ/cm<sup>2</sup> 12500MTZ, 16mJ/cm<sup>2</sup> 500MTZ, 20mJ/cm<sup>2</sup> 250MTZ

Acne scar (Rolling scar)

16mJ/cm2 500MTZ 14mJ/cm2 750MTZ

1: Before
2: After 2 treatments